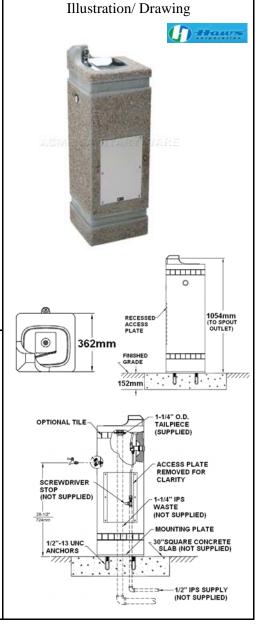

## Specification:

Square concrete pedestal drinking fountain shall include a polished stainless steel basin, push-button operated stainless steel valve with front-accessible cartridge and flow adjustment, 100% lead-free waterways, polished chrome-plated brass vandal-resistant bubbler head protected by a hood extension, polished chrome-plated vandal-resistant waste strainer with top-down clean-out access, Portland Gray exposed aggregate concrete finish with wire reinforcement, integral mounting feet, vandal-resistant stainless steel access plate, and 1-1/4" O.D. tailpiece.

#### DRAIN CLEAN-OUT

Top-down access to the drain allows the fountain to be cleaned without taking the unit apart, which is ideal for outdoor settings that are high in drain-clogging sediment like leaves, garbage, and other debris. **PUSH BUTTON** 

With its patented (Pat.# 6,981,692) stainless steel, push-button activated valve assembly which allows for front access stream adjustment as well as cartridge and strainer access, this fountain offers 100% lead free waterways. The valve works at an operating pressure range of 30 to 90 psi.